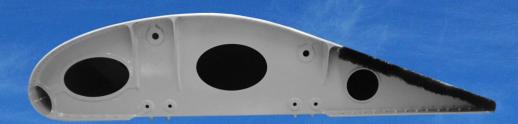

Passenger, Emergency, Cargo, ATA 52: Doors **Service and Access Doors** Skin & Access Panels, Fairings, ATA 53: Fuselage **Tail Cones ATA 54: Nacelles** Fan & Core Cowls, Exhaust Nozzles, **Access Panels and Fairings** ATA 55: Stabilizers Rudder, Elevators, Tabs, Leading Edges, Fairings & Panels ATA 57: Wings Ailerons, Spoilers, Flaps, Slats, **Leading Edges & Fairings** ATA 71-78: Engines **Inlet Cowls and Thrust Reversers** 