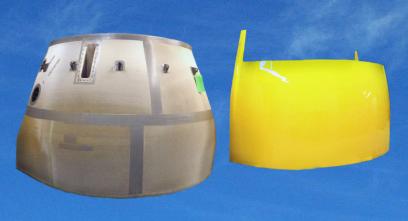

Passenger, Emergency, Cargo, ATA 52: Doors **Service and Access Doors** Skin & Access Panels, Fairings, ATA 53: Fuselage **Tail Cones ATA 54: Nacelles** Fan & Core Cowls, Exhaust Nozzles, **Access Panels and Fairings** ATA 55: Stabilizers Rudder, Elevators, Tabs, Leading Edges, Fairings & Panels ATA 57: Wings Ailerons, Spoilers, Flaps, Slats, **Leading Edges & Fairings** ATA 71-78: Engines **Inlet Cowls and Thrust Reversers** 