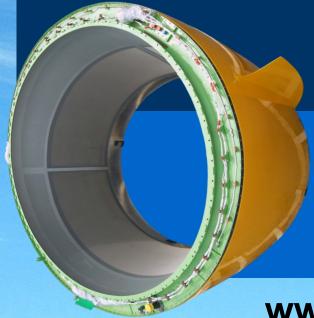

Passenger, Emergency, Cargo, ATA 52: Doors **Service and Access Doors** Skin & Access Panels, Fairings, ATA 53: Fuselage **Tail Cones ATA 54: Nacelles** Fan & Core Cowls, Exhaust Nozzles, **Access Panels and Fairings** ATA 55: Stabilizers Rudder, Elevators, Tabs, Leading Edges, Fairings & Panels ATA 57: Wings Ailerons, Spoilers, Flaps, Slats, **Leading Edges & Fairings** ATA 71-78: Engines **Inlet Cowls and Thrust Reversers** 